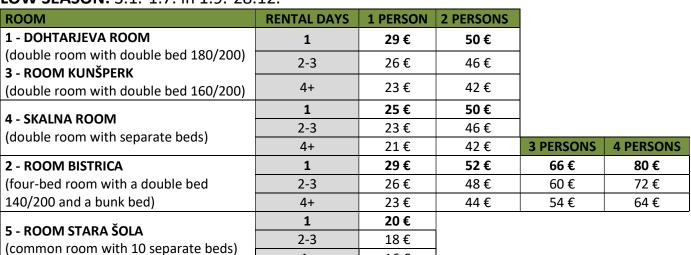

16€

4+

**TOP SEASON:** 1.7.-1.9. in 28.12.-3.1. (min. stay 2 days)

| ROOM                                                           | RENTAL DAYS | 1 PERSON | 2 PERSONS |           |           |
|----------------------------------------------------------------|-------------|----------|-----------|-----------|-----------|
| 1 - DOHTARJEVA ROOM                                            | 1           | 32 €     | 50 €      |           |           |
| (double room with double bed 180/200) <b>3 - ROOM KUNŠPERK</b> | 2-3         | 29€      | 46 €      |           |           |
| (double room with double bed 160/200)                          | 4+          | 26€      | 42 €      |           |           |
| 4 - SKALNA ROOM<br>(double room with separate beds)            | 1           | 28 €     | 56 €      |           |           |
|                                                                | 2-3         | 25 €     | 50 €      |           |           |
|                                                                | 4+          | 23 €     | 46 €      | 3 PERSONS | 4 PERSONS |
| 2 - ROOM BISTRICA                                              | 1           | 32 €     | 58 €      | 72 €      | 88 €      |
| (four-bed room with a double bed 140/200 and a bunk bed)       | 2-3         | 29 €     | 52 €      | 66€       | 80€       |
|                                                                | 4+          | 26€      | 48 €      | 60 €      | 72 €      |
| <b>5 - ROOM STARA ŠOLA</b> (common room with 10 separate beds) | 1           | 22 €     |           |           |           |
|                                                                | 2-3         | 20 €     | ]         |           |           |
|                                                                | 4+          | 18€      | 1         |           |           |